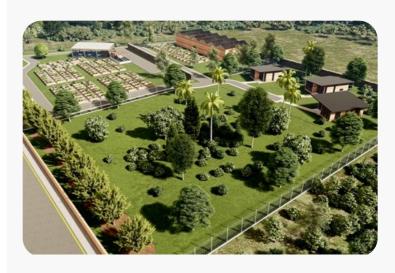

#### Assets Description

The property includes: virgin development land, mature fruit trees, ocean and mountain views, water and electricity connections are also available. Total Investment includes master plans for the construction of 3 two bedroom Island Homes, 1 outdoor dining facility, 1 indoor food grow facility, 1 outdoor food growing facility and landscaping.