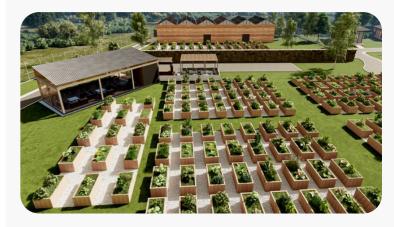

#### Assets Description

The property includes: virgin development land, mature fruit trees, ocean and mountain views, water and electricity connections are also available. Total Investment includes master plans for the construction of 3 two bedroom Island Homes, 1 outdoor dining facility, 1 indoor food grow facility, 1 outdoor food growing facility and landscaping.